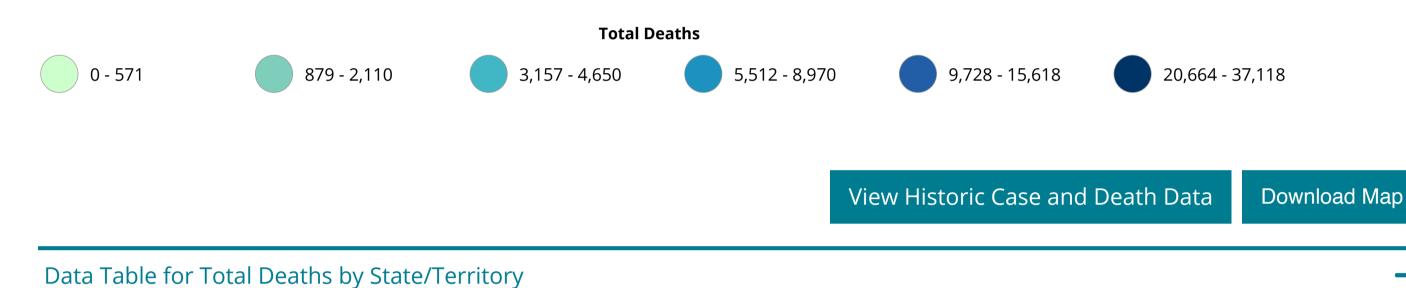

## United States COVID-19 Cases and Deaths by State

Reported to the CDC since January 21, 2020

**Territories** 

PR

MP

PW

RMI

VI