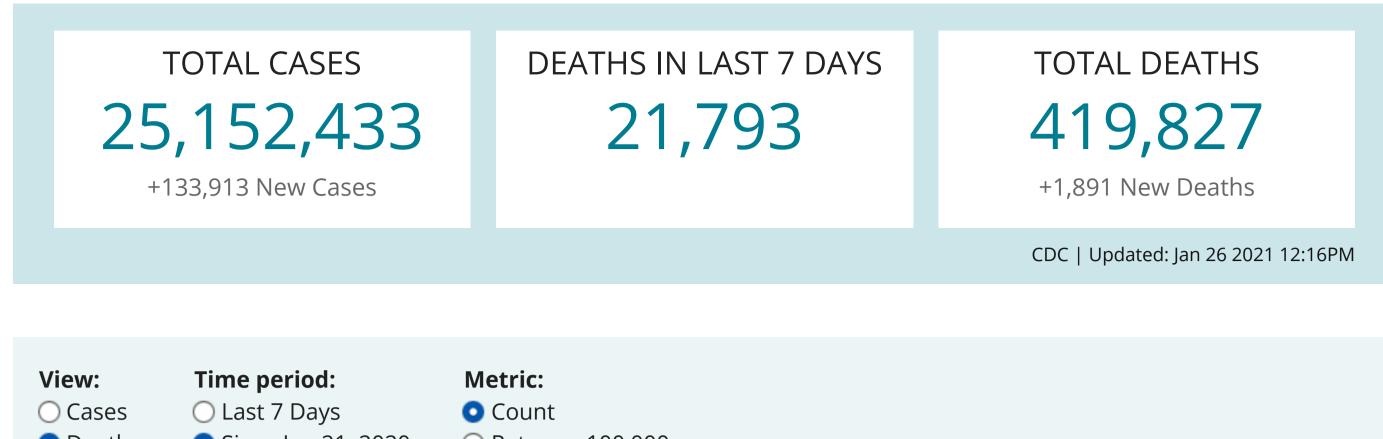

## United States COVID-19 Cases and Deaths by State

Reported to the CDC since January 21, 2020

**Territories** 

PR

MP

PW

RMI

VI