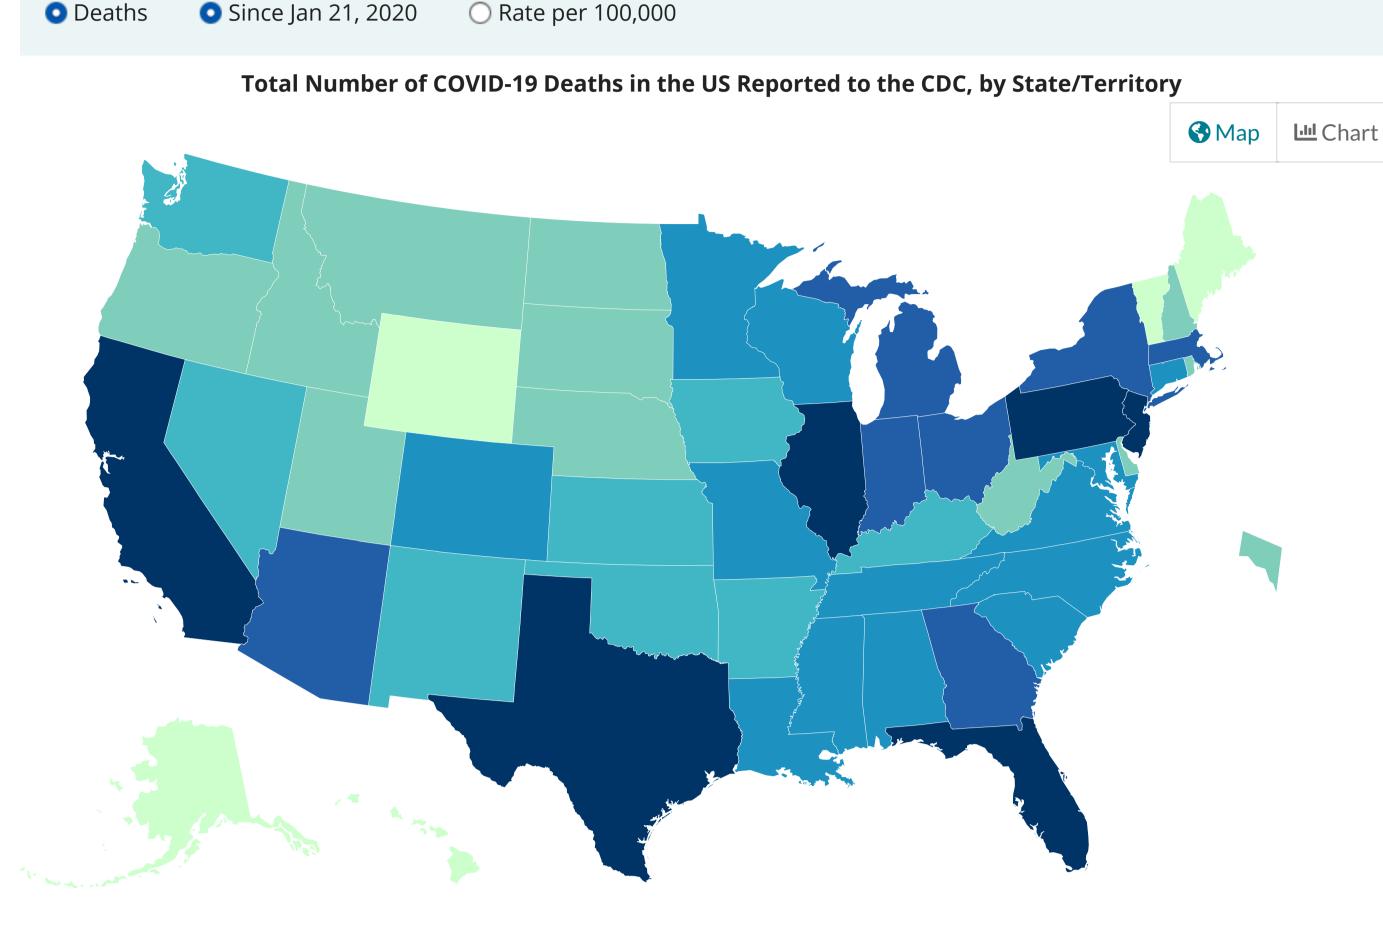

## United States COVID-19 Cases and Deaths by State

Reported to the CDC since January 21, 2020

**Territories** 

PR

MP

PW

RMI

VI